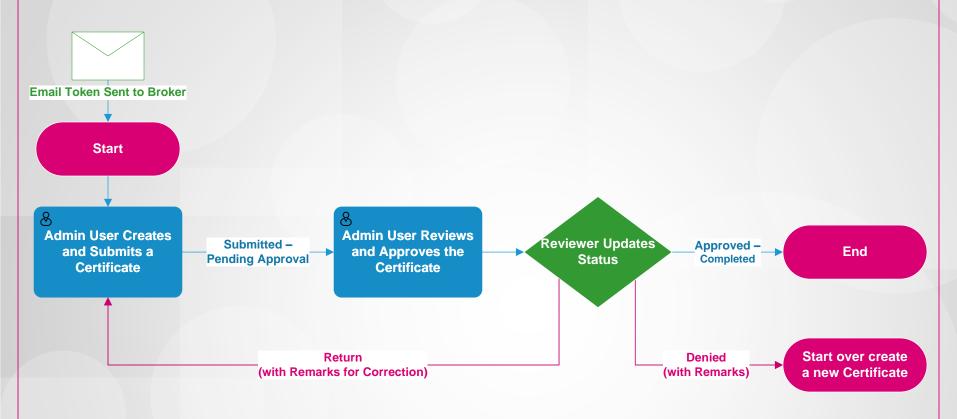

### **DFE – Admin User Creates a Certificate**

Click the section to open relevant training from the WBT.