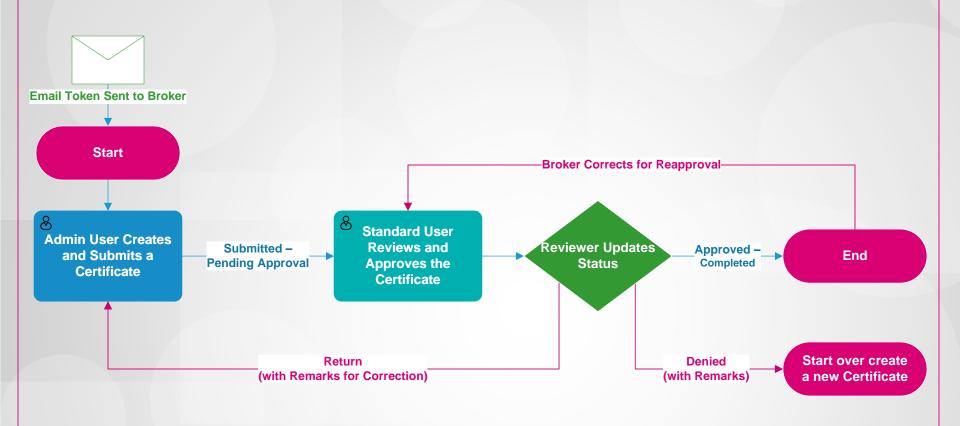

#### **DFE – Broker Creates a Certificate Email Token Sent to Broker** Start **Broker Corrects for Reapproval Standard User Broker Creates and Reviews and** Reviewer Updates Submitted -Approved -End Submits a Certificate Pending Approval **Approves the Status** Completed Certificate Start over create Return **Denied** (with Remarks for Correction) (with Remarks) a new Certificate