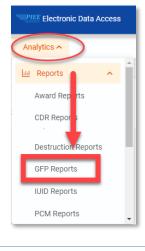

#### **EDA Roles**

Roles with access to the GFP Attachment Aging Report in EDA

- Acquisition Sensitive Reporting
- · Advanced Reporting
- EDA Executive Reporting User

The user will navigate to the GFP Attachment Aging Report page by selecting **Analytics** from the EDA Dashboard, selecting the **Reports** dropdown and clicking on the **GFP Reports**.