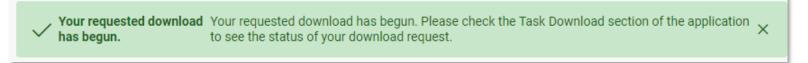

# Exporting Search Results

After the Excel link is selected a message will pop-up to inform that the requested download has begun and can be found in the Task Download section of EDA.

In the Task section of the EDA Dashboard, select Task Download.