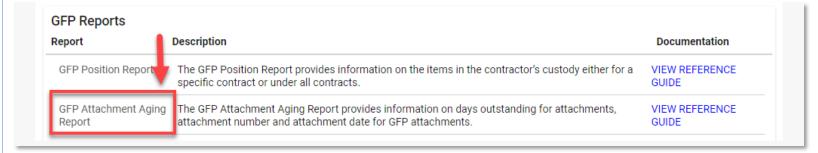

#### **EDA Roles**

Roles with access to the GFP Attachment Aging Report in EDA

- Acquisition Sensitive Reporting
- · Advanced Reporting
- EDA Executive Reporting User

The user will navigate to the GFP Attachment Aging Report page by selecting **Analytics** from the EDA Dashboard, selecting the **Reports** dropdown and clicking on the **GFP Reports**.