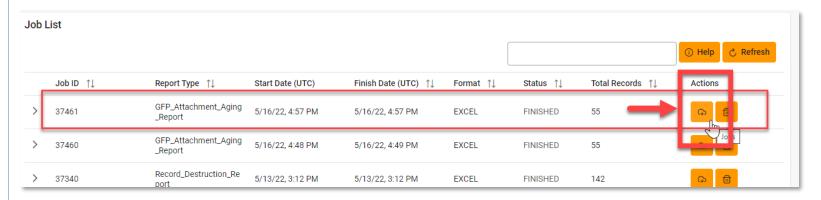

Find requested report in the Job List and select the **Jobs** button in the Action column.

Select the **Direct Download** link from the Download Files modal window.

Sample Export (Excel Spreadsheet):

The following fields will be included on the exported spreadsheet: