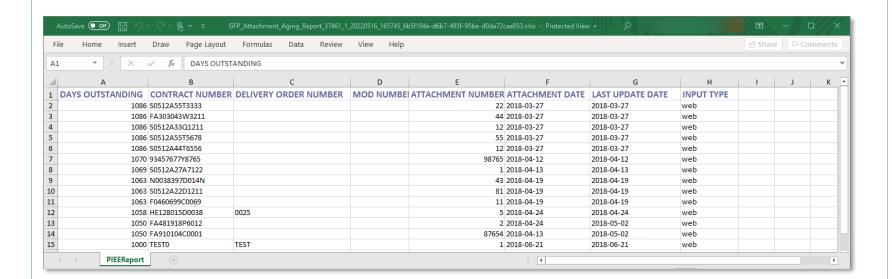

Find requested report in the Job List and select the **Jobs** button in the Action column.

Select the **Direct Download** link from the Download Files modal window.

Sample Export (Excel Spreadsheet):

The following fields will be included on the exported spreadsheet:

- Days Outstanding
- Contract Number
- Delivery Order Number
- Mod Number
- Attachment Number
- Attachment Date
- Last Update Date
- Input Type