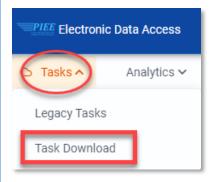

# Exporting Search Results

After the Excel link is selected a message will pop-up to inform that the requested download has begun and can be found in the Task Download section of EDA.

In the Task section of the EDA Dashboard, select Task Download.