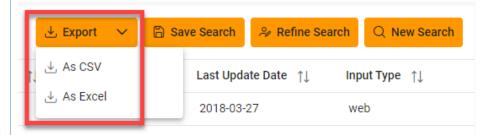

When the search results are returned, the Export Results button will allow the user to export search results in CSV or Excel format for import to a spreadsheet. For this guide, Excel format is being used.