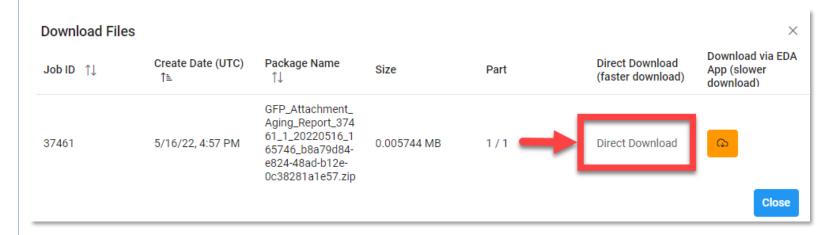

Find requested report in the Job List and select the **Jobs** button in the Action column.

Select the **Direct Download** link from the Download Files modal window.

Sample Export (Excel Spreadsheet):

The following fields will be included on the exported spreadsheet: