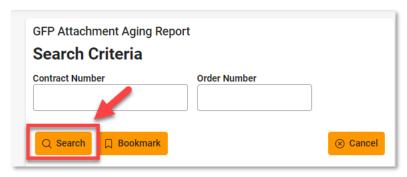

#### Select **GFP Attachment Aging Report** from the GFP Reports

- Search Criteria
  - Contract Number
  - Order Number

After the search criteria has been entered, click the **Search** button.

After the search button is clicked, the system will return a list of results with the requested criteria.