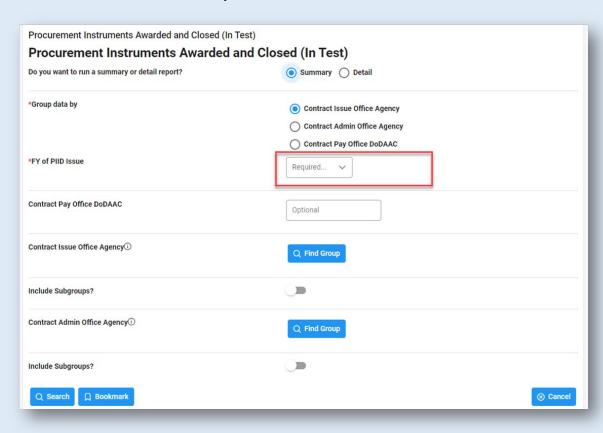

### Search Criteria

- Summary Report
  - Group data by
    - Contract Pay Office DoDAAC
    - Contract Issue Office Agency
    - Contract Admin Office Agency
  - o FY of PIID Issue
    - Contract Pay Office DoDAAC
    - Contract Issue Office Agency
      - Include Subgroups?

- Contract Admin Office Agency
  - Include Subgroups?
- Detail
  - o What data do you want to return?
    - All Contracts
    - Closed Contracts Only
    - Open Contracts Only
  - Search by
    - Fiscal Year and DoDAAC
      - FY of PIID Issue
      - Contract Issue Office DoDAAC
      - Contract Admin Office DoDAAC
      - Contract Pay Office DoDAAC
    - PIID/Order Number
      - PIID
      - Order Number (SPIIN/PIID)

The user will select the desired fiscal year of PIID issue.

Example: FY of PIID Issue

Once the search criteria are entered, selecting the Search button will return a list of contracts with the requested criteria. <u>Detail Report</u>: