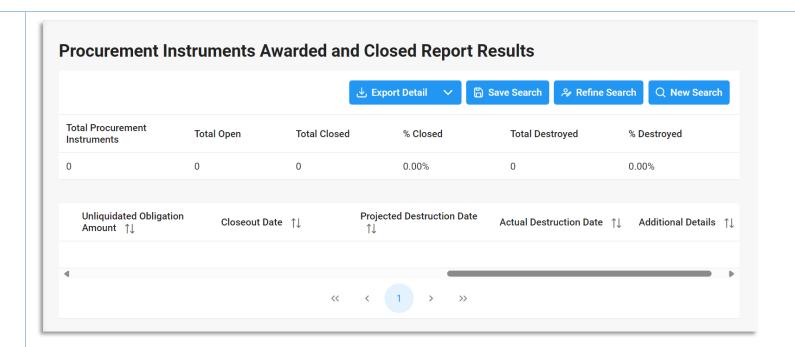

D Issue
    - Contract Pay Office DoDAAC
    - Contract Issue Office Agency
      - Include Subgroups?

- Contract Admin Office Agency
  - Include Subgroups?
- Detail
  - o What data do you want to return?
    - All Contracts
    - Closed Contracts Only
    - Open Contracts Only
  - Search by
    - Fiscal Year and DoDAAC
      - FY of PIID Issue
      - Contract Issue Office DoDAAC
      - Contract Admin Office DoDAAC
      - Contract Pay Office DoDAAC
    - PIID/Order Number
      - PIID
      - Order Number (SPIIN/PIID)

The user will select the desired fiscal year of PIID issue.



Example: FY of PIID Issue

Once the search criteria are entered, selecting the Search button will return a list of contracts with the requested criteria. <u>Detail Report</u>:



**Sample Search** 

Results



#### **Summary Report:**





When viewing Summary Report search results, the user may view a Detail Report of any record in the results. To view a Detail Report, select the Detail Report Icon in the Detail Report column.

# Running a Detail Report



## Exporting Search Results

Once the search results are returned, the Export Results button will allow the user to export search results in CSV format for import to a spreadsheet. Select the Export Results button. For Summary Report: **±** Export Summary B Save Search A Refine Search Q New Search For Detail Report: 🖺 Save Search A Refine Search Q New Search ± Export Detail ∨

From the EDA Menu, in the Task section, select Task Download.



Find requested job on the Job List and select the Jobs button in the Actions column.



Select the Di