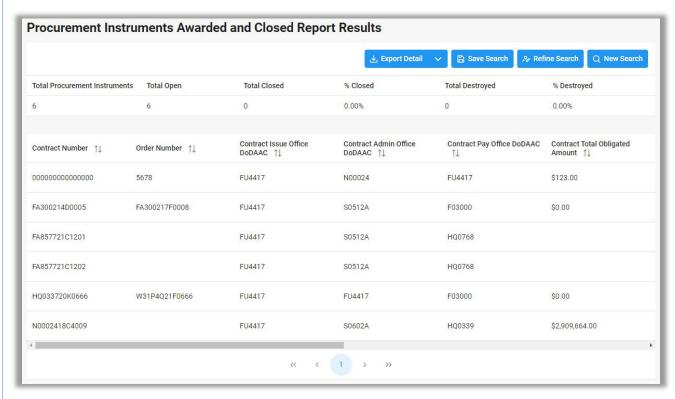

**Sample Search** 

Results

#### **Summary Report:**

When viewing Summary Report search results, the user may view a Detail Report of any record in the results. To view a Detail Report, select the Detail Report Icon in the Detail Report column.