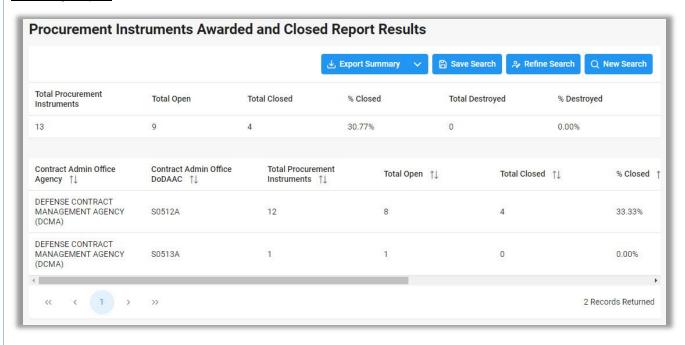

#### **Summary Report:**

When viewing Summary Report search results, the user may view a Detail Report of any record in the results. To view a Detail Report, select the Detail Report Icon in the Detail Report column.