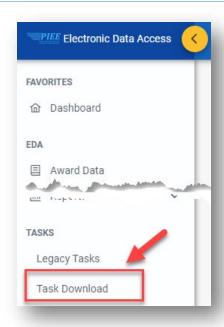

From the EDA Menu, in the Task section, select Task Download.

Find requested job on the Job List and select the Jobs button in the Actions column.

Select the Direct Download option

Sample Export: