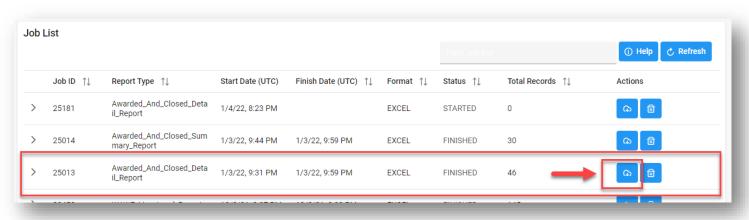

From the EDA Menu, in the Task section, select Task Download.

Find requested job on the Job List and select the Jobs button in the Actions column.

Select the Direct Download option

Sample Export: