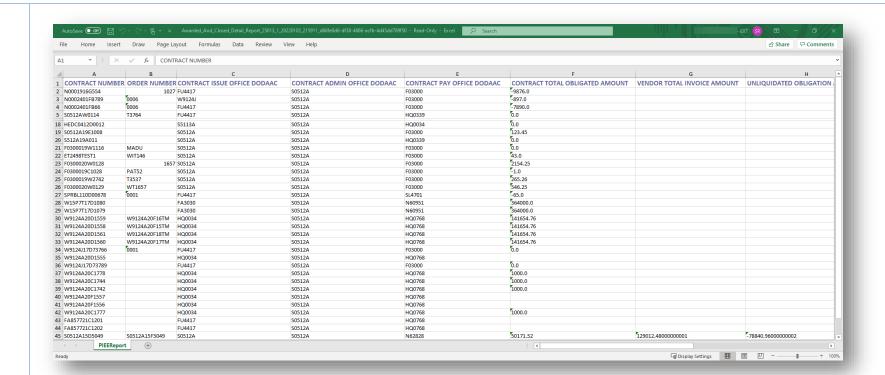

From the EDA Menu, in the Task section, select Task Download.

Find requested job on the Job List and select the Jobs button in the Actions column.

Select the Direct Download option

Sample Export: