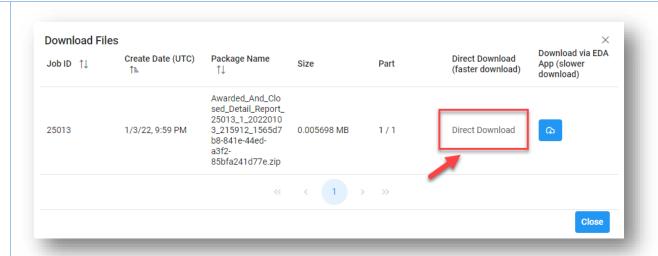

From the EDA Menu, in the Task section, select Task Download.

Find requested job on the Job List and select the Jobs button in the Actions column.

Select the Direct Download option

Sample Export: