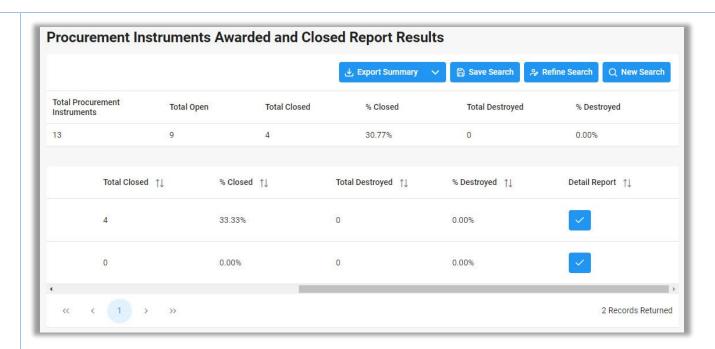

**Sample Search** 

Results

#### **Summary Report:**

When viewing Summary Report search results, the user may view a Detail Report of any record in the results. To view a Detail Report, select the Detail Report Icon in the Detail Report column.