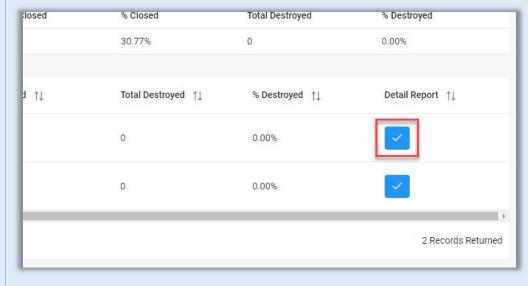

#### **Summary Report:**

When viewing Summary Report search results, the user may view a Detail Report of any record in the results. To view a Detail Report, select the Detail Report Icon in the Detail Report column.