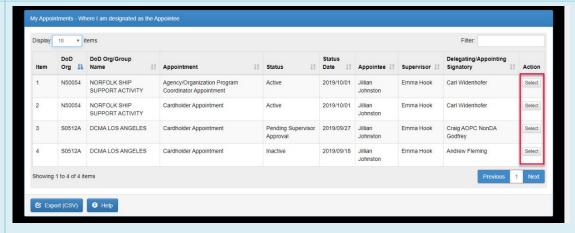

My
Appointments
– Where I am
designated as
the Appointee

Select an active appointment

Click the "Select" button to open the appointment that needs to generate a warrant (SF1402).

View Active Appointment – Generate SF1402 User may click the "Generate SF1402 PDF" button