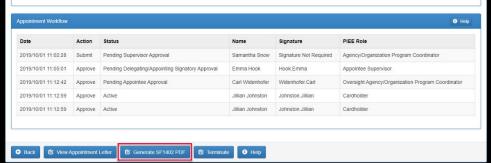

My
Appointments
– Where I am
designated as
the Appointee

Select an active appointment

Click the "Select" button to open the appointment that needs to generate a warrant (SF1402).

View Active Appointment – Generate SF1402 User may click the "Generate SF1402 PDF" button