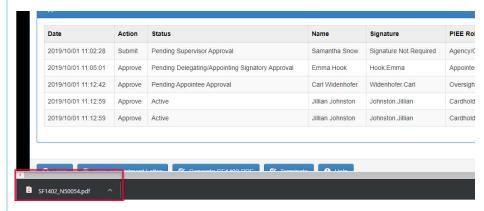

Clicking the "Generate SF1402 PDF" button when download the file as a pdf to save on the machine.

The file can be opened and viewed.