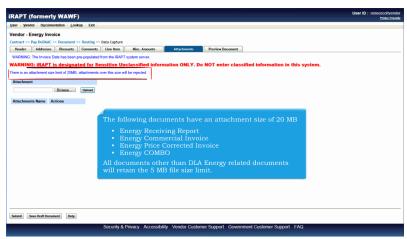

The purpose of this ECP was to add a new parameter that increases the maximum attachment file size to 20 MB.

ECP0807\_Overview Page 2 of 2

The following documents have an attachment size of 20 MB

- Energy Receiving Report
- Energy Commercial Invoice
- Energy Price Corrected Invoice
- Energy COMBO

All documents other than DLA Energy related documents will retain the 5 MB file size limit.

This concludes our demonstration.