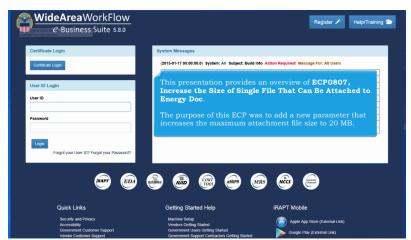

ECP0807\_Overview Page 1 of 2

Welcome to Wide Area Workflow e-Business Suite. This demonstration contains audio narrative. Please adjust your volume accordingly.

This presentation provides an overview of ECP0807, Increase the Size of Single File That Can Be Attached to Energy Doc.