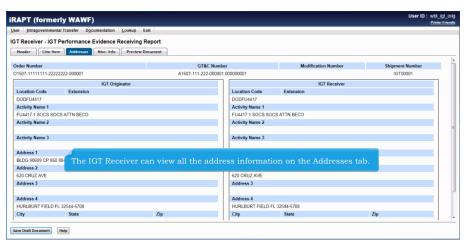

The IGT Receiver can view all the address information on the Addresses tab.

ECP0837\_Receiver Page 6 of 7

The IGT Receiver can view the document history, add attachments, and add comments on the Misc. Info tab.