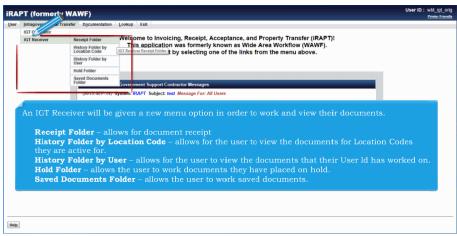

An IGT Receiver will be given a new menu option in order to work and view their documents.

Receipt Folder – allows for document receipt

History Folder by Location Code – allows for the user to view the documents for Location Codes they are active for.

History Folder by User – allows for the user to view the documents that their User Id has worked on.

Hold Folder – allows the user to work documents they have placed on hold. Saved Documents Folder – allows the user to work saved documents.