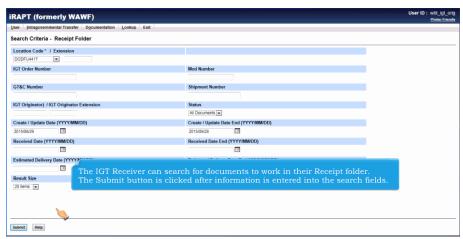

The Receipt Folder link is clicked.

ECP0837\_Receiver Page 3 of 7

The IGT Receiver can search for documents to work in their Receipt folder.

The Submit button is clicked after information is entered into the search fields.