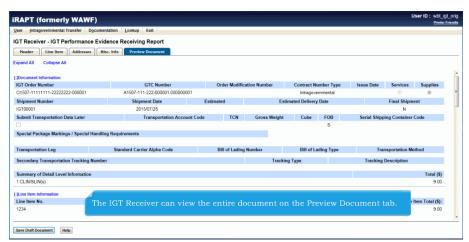

The IGT Receiver can view the entire document on the Preview Document tab.

ECP0837\_Receiver Page 7 of 7

This concludes our demonstration.