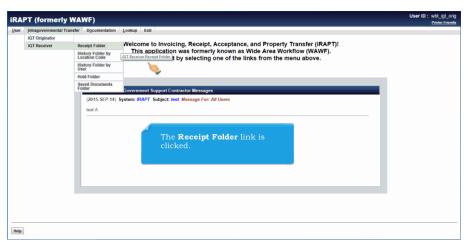

The Receipt Folder link is clicked.

ECP0837\_Receiver Page 3 of 7

The IGT Receiver can search for documents to work in their Receipt folder.

The Submit button is clicked after information is entered into the search fields.