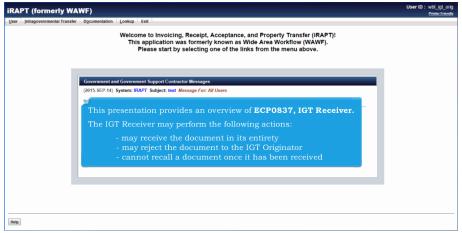

ECP0837\_Receiver Page 1 of 7

Welcome to Wide Area Workflow e-Business Suite. This demonstration contains audio narrative. Please adjust your volume accordingly.

This presentation provides an overview of ECP0837, IGT Receiver.

The IGT Receiver may perform the following actions:

- may receive the document in its entirety
- may reject the document to the IGT Originator
- cannot recall a document once it has been received

**ECP0837\_Receiver** Page 2 of 7