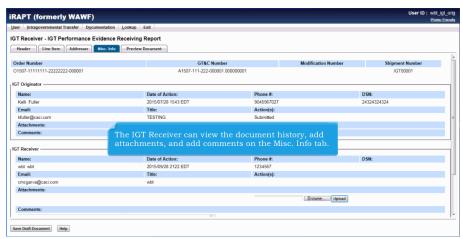

The IGT Receiver can view all the address information on the Addresses tab.

ECP0837\_Receiver Page 6 of 7

The IGT Receiver can view the document history, add attachments, and add comments on the Misc. Info tab.