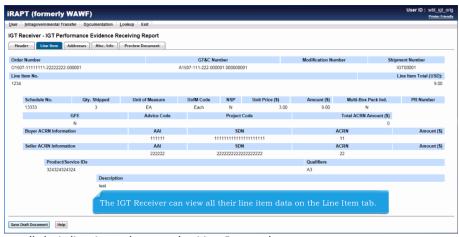

The IGT Receiver can receive the entire document or reject it back to the IGT Originator. Once a document has been received, it cannot be recalled.

ECP0837\_Receiver Page 5 of 7

The IGT Receiver can view all their line item data on the Line Item tab.