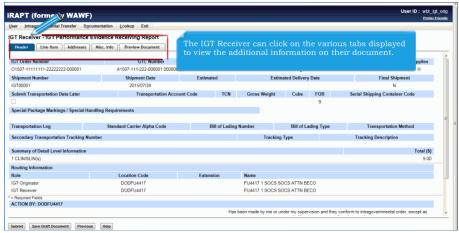

The IGT Receiver can work documents in their Inbox by clicking on the Shipment Number link.

ECP0837\_Receiver Page 4 of 7

The IGT Receiver can click on the various tabs displayed to view the additional information on their document.