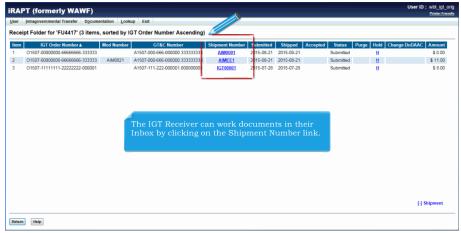

The IGT Receiver can work documents in their Inbox by clicking on the Shipment Number link.

ECP0837\_Receiver Page 4 of 7

The IGT Receiver can click on the various tabs displayed to view the additional information on their document.