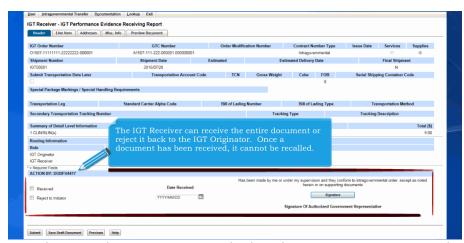

The IGT Receiver can receive the entire document or reject it back to the IGT Originator. Once a document has been received, it cannot be recalled.

ECP0837\_Receiver Page 5 of 7

The IGT Receiver can view all their line item data on the Line Item tab.