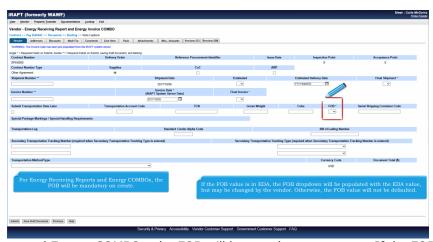

ECP1070\_Overview Page 2 of 3

For Energy Receiving Reports and Energy COMBOs, the FOB will be mandatory on create. If the FOB value is in EDA, the FOB dropdown will be populated with the EDA value, but may be changed by the vendor. Otherwise, the FOB value will not be defaulted.