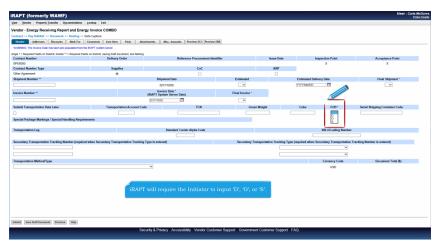

iRAPT will require the Initiator to input 'D', 'O', or 'S'.

ECP1070\_Overview Page 3 of 3

This concludes our demonstration.